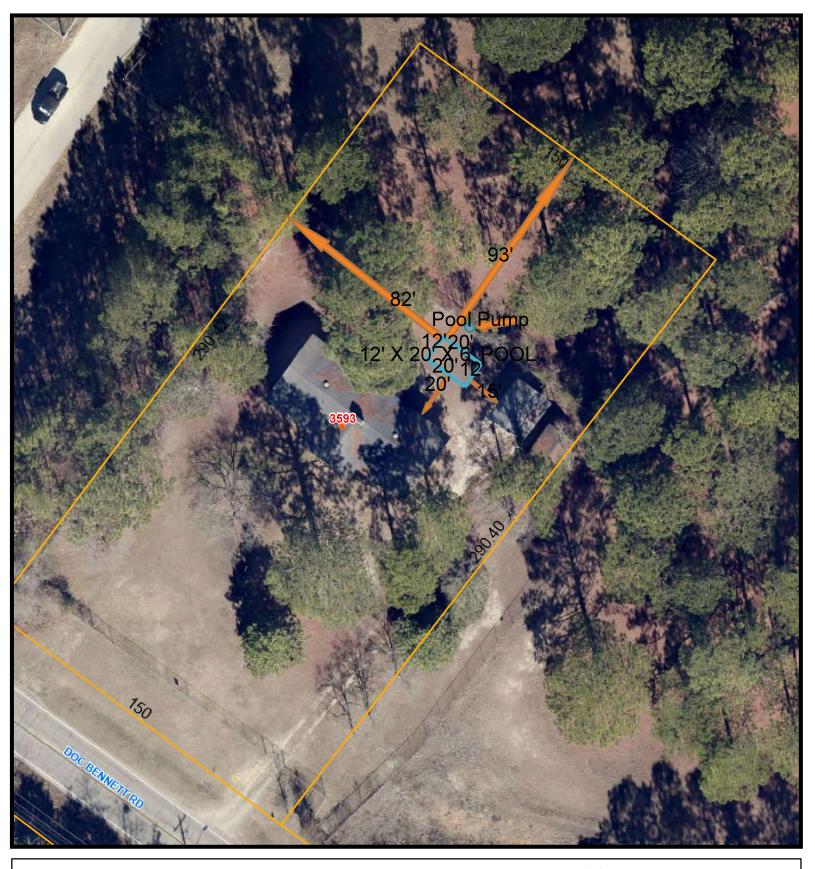

## **Zoning Compliance Permit**

| Please fill out this application completely. Incomplete application will not be processed.  Project Address:  Contractor/Owner: |                                                                                                                                             |          |        |
|---------------------------------------------------------------------------------------------------------------------------------|---------------------------------------------------------------------------------------------------------------------------------------------|----------|--------|
|                                                                                                                                 |                                                                                                                                             | Address: |        |
|                                                                                                                                 |                                                                                                                                             |          | Email: |
| REID No.:                                                                                                                       | Zoning District:                                                                                                                            |          |        |
| Signature of Applicant Pr                                                                                                       | Print Name Date                                                                                                                             |          |        |
| Type of Residential Construction:                                                                                               |                                                                                                                                             |          |        |
| Fence  Material:  Style (Ex: Picket, Privacy)  Height:                                                                          | Size: (L) (W) (H)                                                                                                                           |          |        |
| Value of Improvements:                                                                                                          | Square Footage of Project:                                                                                                                  |          |        |
| Water: ☐ Public ☐ Private                                                                                                       | Sewer: Public Private                                                                                                                       |          |        |
| Type of Commercial Construction:                                                                                                |                                                                                                                                             |          |        |
| Fence  Material:  Style:  Height:                                                                                               | Dumpster Screening  Material: Style: Height:                                                                                                |          |        |
| Value of Improvements:                                                                                                          | _                                                                                                                                           |          |        |
| work is a detached structure, indicate the structures.                                                                          | ocation of the proposed work. If the proposed he distance from all property lines and ace the perimeter of the lot rather than the interior |          |        |
| Zoning Administrator Signature:                                                                                                 | Date:                                                                                                                                       |          |        |