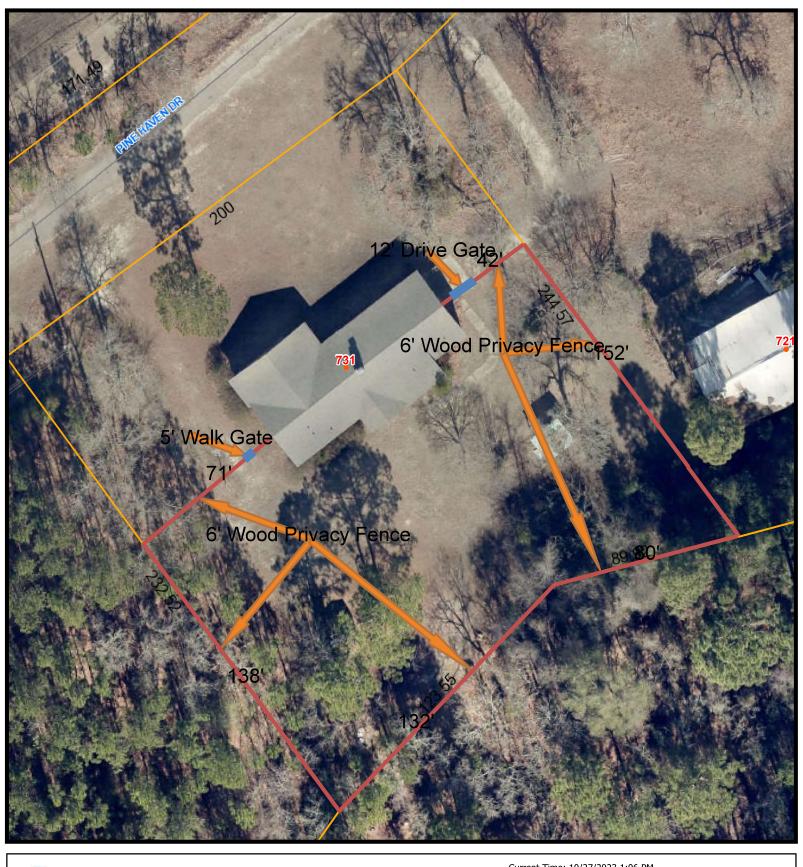

## **Zoning Compliance Permit**

| Please fill out this application completely. Incomplete application will not be processed.  Project Address:  Contractor/Owner: |                                                                                                                                             |          |        |
|---------------------------------------------------------------------------------------------------------------------------------|---------------------------------------------------------------------------------------------------------------------------------------------|----------|--------|
|                                                                                                                                 |                                                                                                                                             | Address: |        |
|                                                                                                                                 |                                                                                                                                             |          | Email: |
| REID No.:                                                                                                                       | Zoning District:                                                                                                                            |          |        |
| Signature of Applicant Pr                                                                                                       | Print Name Date                                                                                                                             |          |        |
| Type of Residential Construction:                                                                                               |                                                                                                                                             |          |        |
| Fence  Material:  Style (Ex: Picket, Privacy)  Height:                                                                          | Size: (L) (W) (H)                                                                                                                           |          |        |
| Value of Improvements:                                                                                                          | Square Footage of Project:                                                                                                                  |          |        |
| Water: ☐ Public ☐ Private                                                                                                       | Sewer: Public Private                                                                                                                       |          |        |
| Type of Commercial Construction:                                                                                                |                                                                                                                                             |          |        |
| Fence  Material:  Style:  Height:                                                                                               | Dumpster Screening  Material: Style: Height:                                                                                                |          |        |
| Value of Improvements:                                                                                                          | _                                                                                                                                           |          |        |
| work is a detached structure, indicate the structures.                                                                          | ocation of the proposed work. If the proposed he distance from all property lines and ace the perimeter of the lot rather than the interior |          |        |
| Zoning Administrator Signature:                                                                                                 | Date:                                                                                                                                       |          |        |